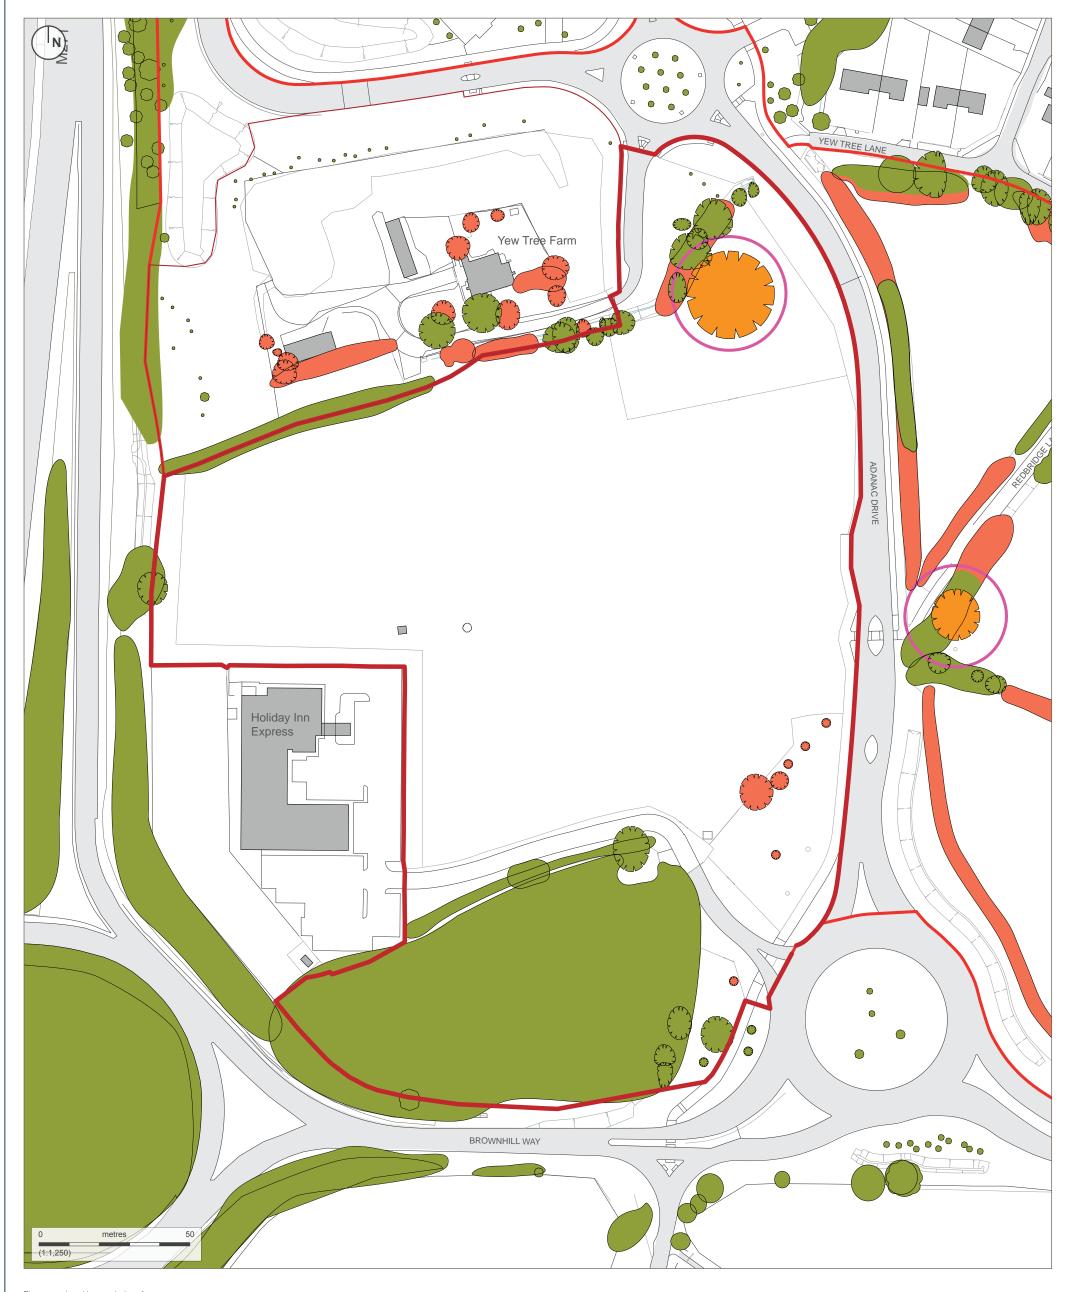

## AP6: West of Adanac Drive

Plans reproduced by permission of Ordnance Survey on behalf of The Oronance Survey on benail of the Controller of Her Majesty's Stationery Office. © Crown Copyright and database right [2014]. All rights reserved. Ordnance Survey Licence number [100020449].

## DO NOT SCALE DRAWINGS.

No liability or responsibility is accepted arising from reliance upon the information contained within this drawing.

Adanac Park development framework area

Existing trees / vegetation

Existing buildings and structures

Retained TPO tree and root protection zone

Trustees of the Barker Mill Estates

Project: Adanac Park

Drawing:

**Proposed Tree and Vegetation Removals** 

Revision: Drawing Number: AP6-P-4 2\_0 Project Number: Status: TRUW2038 Final Date: Scale: September 2014 1:1,250 @ A3